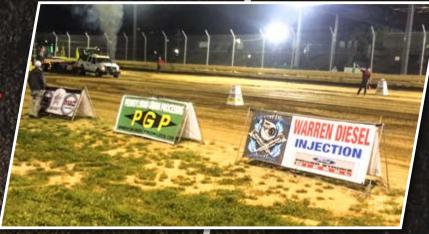

# BILLBOARD / SIGNAGE PACKAGES

All packages can be customized to include season passes or grandstand tickets

MONSTER: 10'X20'

SMALL: 4'X4'

PREMIER: TWO (2) 4'X8'

BATHROOM SIGN: 12"X18"