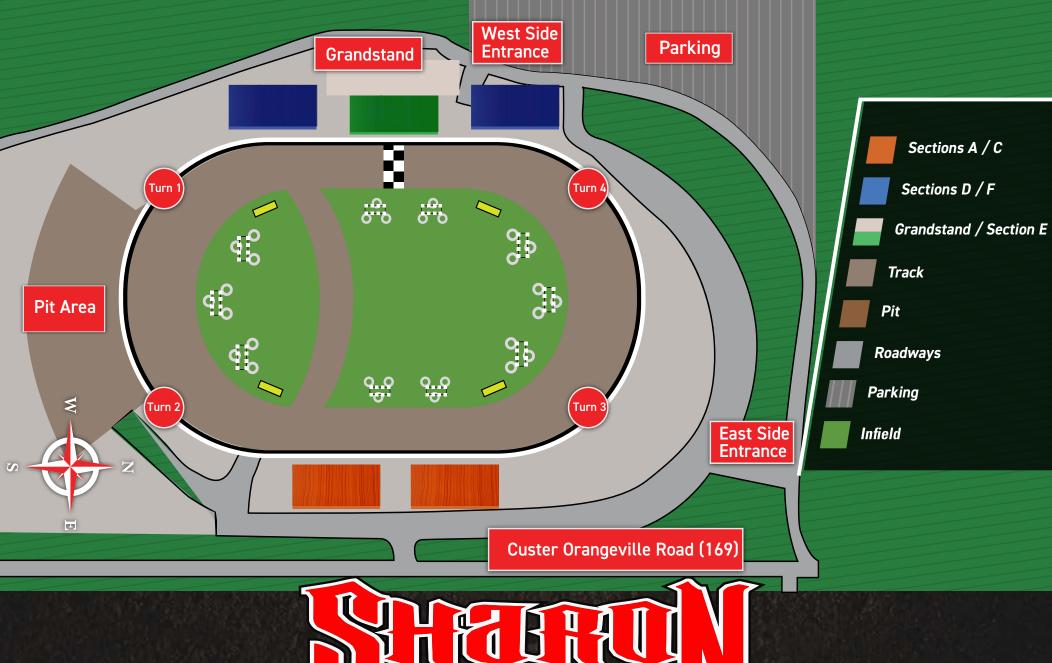

# **ABOUT THE TRACK**

- 3/8-MILE, HIGH-BANKED DIRT AND CLAY OVAL
- LOCATED IN HARTFORD, OHIO (70 MILES EAST OF CLEVELAND, 70 MILES NW OF PITTSBURGH)
- LONGEST CONTINUALLY RUNNING DIRT TRACK IN THE COUNTRY (SINCE 1929)
- PART-OWNED AND OPERATED BY LEGENDARY RACING FAMILY,
  THE BLANEY'S
- APPROXIMATELY 20-25 RACES PER SEASON
   FROM MAY THROUGH OCTOBER
- 18-22 RACES STREAMED ON DIRTVISION
- COMPETING DIVISIONS INCLUDE: 410 SPRINT CARS,
  BIG BLOCK MODIFIEDS, MODIFIEDS, STOCK CARS AND WINGLESS SPRINTS.
  ALSO SPECIAL RACES WITH WORLD OF OUTLAW SPRINTS AND LATE
  MODELS AND THE ANNUAL LOU BLANEY MEMORIAL