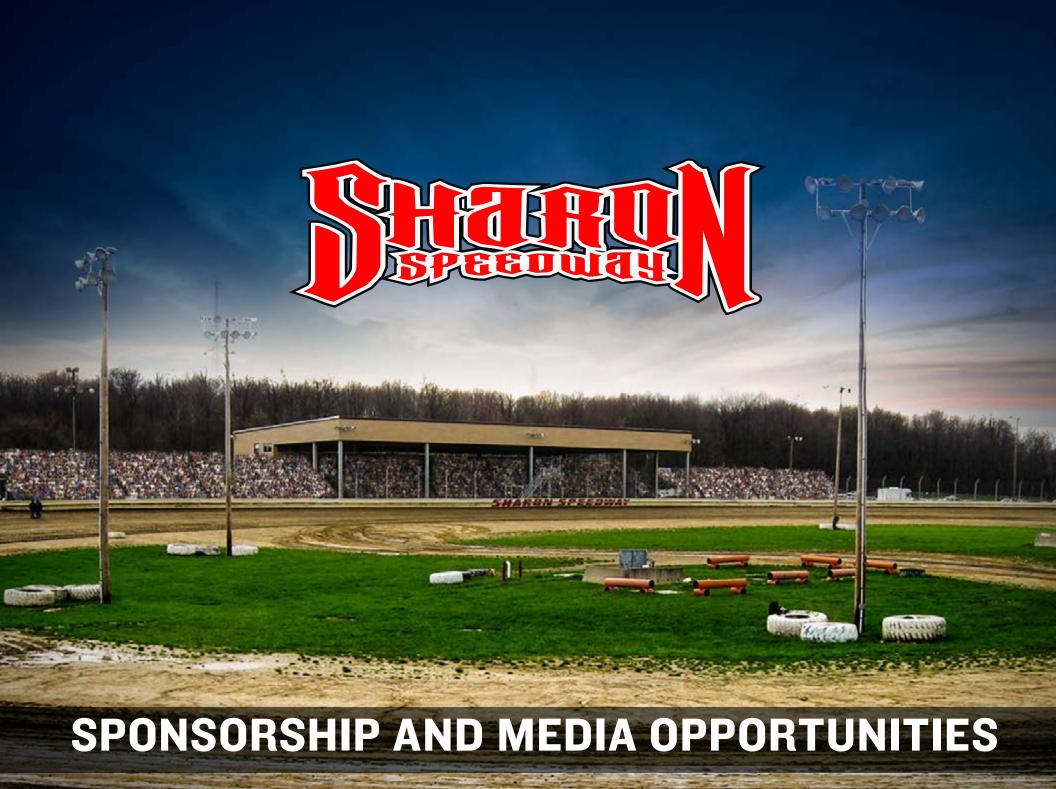

# **ABOUT THE TRACK**

- 3/8-MILE, HIGH-BANKED DIRT AND CLAY OVAL
- LOCATED IN HARTFORD, OHIO (70 MILES EAST OF CLEVELAND, 70 MILES NW OF PITTSBURGH)
- LONGEST CONTINUALLY RUNNING DIRT TRACK IN THE COUNTRY (SINCE 1929)
- PART-OWNED AND OPERATED BY LEGENDARY RACING FAMILY,
  THE BLANEY'S
- APPROXIMATELY 20-25 RACES PER SEASON
   FROM MAY THROUGH OCTOBER
- 18-22 RACES STREAMED ON DIRTVISION
- COMPETING DIVISIONS INCLUDE: 410 SPRINT CARS,
  BIG BLOCK MODIFIEDS, MODIFIEDS, STOCK CARS AND WINGLESS SPRINTS.
  ALSO SPECIAL RACES WITH WORLD OF OUTLAW SPRINTS AND LATE
  MODELS AND THE ANNUAL LOU BLANEY MEMORIAL