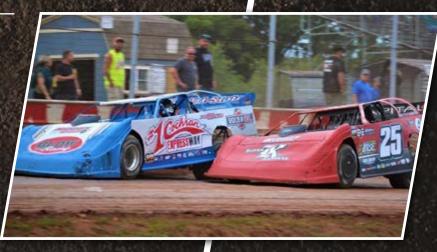

# **ABOUT THE TRACK**

- 3/8-MILE, HIGH-BANKED DIRT AND CLAY OVAL
- LOCATED IN HARTFORD, OHIO (70 MILES EAST OF CLEVELAND, 70 MILES NW OF PITTSBURGH)
- LONGEST CONTINUALLY RUNNING DIRT TRACK IN THE COUNTRY (SINCE 1929)
- PART-OWNED AND OPERATED BY LEGENDARY RACING FAMILY,
  THE BLANEY'S
- APPROXIMATELY 20-25 RACES PER SEASON
   FROM MAY THROUGH OCTOBER
- 18-22 RACES STREAMED ON DIRTVISION
- COMPETING DIVISIONS INCLUDE: 410 SPRINT CARS,
  BIG BLOCK MODIFIEDS, MODIFIEDS, STOCK CARS AND WINGLESS SPRINTS.
  ALSO SPECIAL RACES WITH WORLD OF OUTLAW SPRINTS AND LATE
  MODELS AND THE ANNUAL LOU BLANEY MEMORIAL